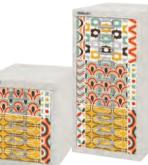

H125NL.HARLEQUIN (£100) H2910NL.HARLEQUIN (£163)

H125NL.DIAMDOT (£100) H2910NL.DIAMDOT (£163)

H125NL.YELLFLOWER (£100) H2910NL.YELLFLOWER (£163)

H125NL.DIAGDOT (£100) H2910NL.DIAGDOT (£163)

H125NL.SKINS (£100) H2910NL.SKINS (£163)