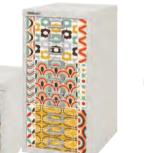

## We are proud to introduce the Bisley MultiDrawer with printed drawer fronts

The most iconic of all Bisley designs, the multidrawer's enduring appeal is about more than its guality of manufacture; its style and versatility of use make it uniquely at home in a variety of design settings and our customers take pride in making the multidrawers their own.

each printed-front design is laid within a traffic white carcase with a light textured paint finish.

H125NL.MOIRE (£100) H2910NL.MOIRE (£163)

H125NL.FOLD (£100) H2910NL.FOLD (£163)

H125NL.PYRAMID (£100) H2910NL.PYRAMID (£163)