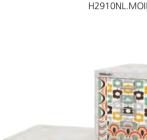

each printed-front design is laid within a traffic white carcase with a light textured paint finish.

H125NL.MOIRE (£100) H2910NL.MOIRE (£163)

H125NL.FOLD (£100) H2910NL.FOLD (£163)

H125NL.PYRAMID (£100) H2910NL.PYRAMID (£163)