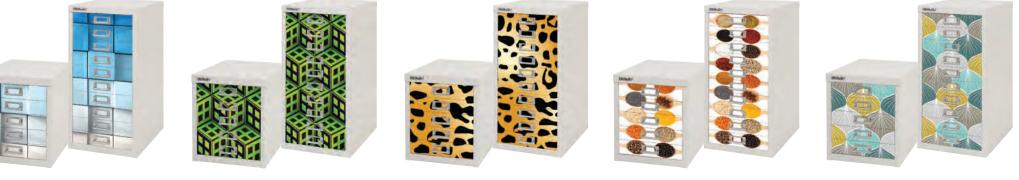

H125NL.UNION (£100) H2910NL.UNION (£163)

H125NL.COLLEAVE (£100) H2910NL.COLLEAVE (£163)

H125NL.DICE (£100) H2910NL.DICE (£163)

final delivery.

Exclusive designs of your choosing are possible at an agreed price.

each printed-front design is laid within a traffic white carcase with a light textured paint finish.

H125NL.MOIRE (£100) H2910NL.MOIRE (£163)

H125NL.FOLD (£100) H2910NL.FOLD (£163)

H125NL.PYRAMID (£100) H2910NL.PYRAMID (£163)

H125NL.GREENLEAF (£100) H2910NL.GREENLEAF (£163)

H125NL.MULTIPLAID (£100) H2910NL.MULTIPLAID (£163)

H125NL.70SHAPE (£100) H2910NL.70SHAPE (£163)

H125NL.MONOLEAF (£100) H2910NL.MONOLEAF (£163)

H125NL.WINEGLASS (£100) H2910NL.WINEGLASS (£163)

H125NL.MONOPLAID (£100) H2910NL.MONOPLAID (£163)

H125NL.REDSWIRL (£100) H2910NL.REDSWIRL (£163)

H125NL.BLOCK (£100) H2910NL.BLOCK (£163)

H125NL.GREENCUBE (£100) H2910NL.GREENCUBE (£163)

H125NI BIGCAT (f100) H2910NL.BIGCAT (£163)

H125NI SPICES (£100) H2910NL.SPICES (£163)

H125NL.ONION (£100) H2910NL.ONION (£163)