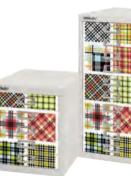

H125NL.MONOPLAID (£100) H2910NL.MONOPLAID (£163)

H125NL.REDSWIRL (£100) H2910NL.REDSWIRL (£163)

H125NL.BLOCK (£100) H2910NL.BLOCK (£163)

H125NL.GREENCUBE (£100) H2910NL.GREENCUBE (£163)

H125NI BIGCAT (f100) H2910NL.BIGCAT (£163)