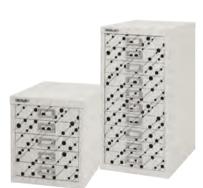

Printed front multidrawers are available on a 6-week lead time.

We are offering a selection of 25 print designs on the H125NL and H2910NL models initially;

In keeping with Bisley's commitment to customer service and attention to detail, the multidrawers will be delivered in special packaging to ensure product quality through to

each printed-front design is laid within a traffic white carcase with a light textured paint finish.

H125NL.MOIRE (£100) H2910NL.MOIRE (£163)

H125NL.FOLD (£100) H2910NL.FOLD (£163)

H125NL.PYRAMID (£100) H2910NL.PYRAMID (£163)