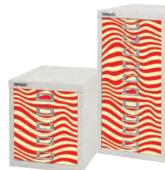

H125NL.MONOPLAID (£100) H2910NL.MONOPLAID (£163)

H125NL.REDSWIRL (£100) H2910NL.REDSWIRL (£163)

H125NL.BLOCK (£100) H2910NL.BLOCK (£163)

H125NL.GREENCUBE (£100) H2910NL.GREENCUBE (£163)

H125NI BIGCAT (f100) H2910NL.BIGCAT (£163)