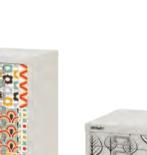

## We are proud to introduce the Bisley MultiDrawer with printed drawer fronts

The most iconic of all Bisley designs, the multidrawer's enduring appeal is about more than its guality of manufacture; its style and versatility of use make it uniquely at home in a variety of design settings and our customers take pride in making the multidrawers their own.

each printed-front design is laid within a traffic white carcase with a light textured paint finish.

H125NL.MOIRE (£100) H2910NL.MOIRE (£163)

H125NL.FOLD (£100) H2910NL.FOLD (£163)

H125NL.PYRAMID (£100) H2910NL.PYRAMID (£163)