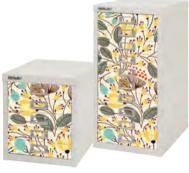

## We are proud to introduce the Bisley MultiDrawer with printed drawer fronts

The most iconic of all Bisley designs, the multidrawer's enduring appeal is about more than its guality of manufacture; its style and versatility of use make it uniquely at home in a variety of design settings and our customers take pride in making the multidrawers their own.

each printed-front design is laid within a traffic white carcase with a light textured paint finish.

H125NL.MOIRE (£100) H2910NL.MOIRE (£163)

H125NL.FOLD (£100) H2910NL.FOLD (£163)

H125NL.PYRAMID (£100) H2910NL.PYRAMID (£163)