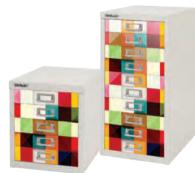

H125NL.HARLEQUIN (£100) H2910NL.HARLEQUIN (£163)

H125NL.DIAMDOT (£100) H2910NL.DIAMDOT (£163)

H125NL.YELLFLOWER (£100) H2910NL.YELLFLOWER (£163)

H125NL.DIAGDOT (£100) H2910NL.DIAGDOT (£163)

H125NL.SKINS (£100) H2910NL.SKINS (£163)