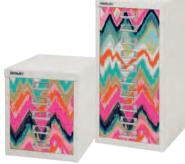

each printed-front design is laid within a traffic white carcase with a light textured paint finish.

H125NL.MOIRE (£100) H2910NL.MOIRE (£163)

H125NL.FOLD (£100) H2910NL.FOLD (£163)

H125NL.PYRAMID (£100) H2910NL.PYRAMID (£163)