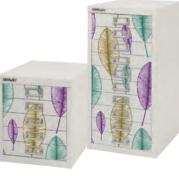

H125NL.GREENLEAF (£100) H2910NL.GREENLEAF (£163)

H125NL.MULTIPLAID (£100) H2910NL.MULTIPLAID (£163)

H125NL.70SHAPE (£100) H2910NL.70SHAPE (£163)

H125NL.MONOLEAF (£100) H2910NL.MONOLEAF (£163)

H125NL.WINEGLASS (£100) H2910NL.WINEGLASS (£163)