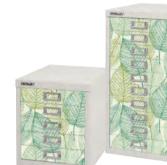

H125NL.GREENLEAF (£100) H2910NL.GREENLEAF (£163)

H125NL.MULTIPLAID (£100) H2910NL.MULTIPLAID (£163)

H125NL.70SHAPE (£100) H2910NL.70SHAPE (£163)

H125NL.MONOLEAF (£100) H2910NL.MONOLEAF (£163)

H125NL.WINEGLASS (£100) H2910NL.WINEGLASS (£163)