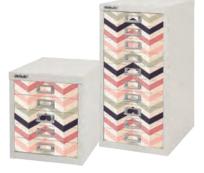

H125NL.HARLEQUIN (£100) H2910NL.HARLEQUIN (£163)

H125NL.DIAMDOT (£100) H2910NL.DIAMDOT (£163)

H125NL.YELLFLOWER (£100) H2910NL.YELLFLOWER (£163)

H125NL.DIAGDOT (£100) H2910NL.DIAGDOT (£163)

H125NL.SKINS (£100) H2910NL.SKINS (£163)