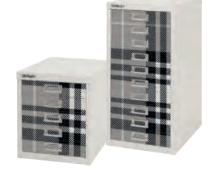

H125NL.GREENLEAF (£100) H2910NL.GREENLEAF (£163)

H125NL.MULTIPLAID (£100) H2910NL.MULTIPLAID (£163)

H125NL.70SHAPE (£100) H2910NL.70SHAPE (£163)

H125NL.MONOLEAF (£100) H2910NL.MONOLEAF (£163)

H125NL.WINEGLASS (£100) H2910NL.WINEGLASS (£163)